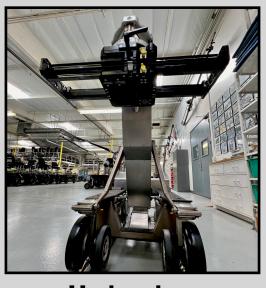

### **Modes of Operation**

**Low Mode** 

Junior to 3/8" Adaptors

Scan QR Code for Instructional Videos

**U**nderslung

For Safety: Keep rail brake knobs locked during transport