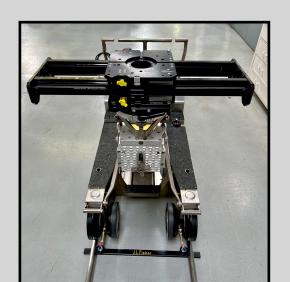

# Hudson Spider 2'- 4' Slider (HS36)

**Conventional** 

**Leveling Feet** 

### **Modes of Operation**

**Low Mode** 

Junior to 3/8" Adaptors

Scan QR Code for Instructional Videos

**U**nderslung

For Safety: Keep rail brake knobs locked during transport