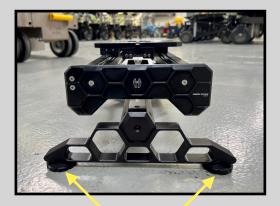

Motion Picture & Television Equipment

2x Leveling Bi Pod

(HSB)

## Hudson Spider 2'- 4' Slider (HS36)







### **Specifications**

•Height: 6"

•Length Range: 29" - 47"

•Width: 9.5"

•Weight: 46.4lbs

•Capacity: 15-100lbs

Mitchel Mount

•Can be Underslung

•Capable of Low Mode

•360 Degrees of Rotation

• Optical Center Movement Ranges:

•18" Belt Brake "On"

•36" Belt Brake "Off"

#### Available for rent from:

J.L. Fisher Inc. 1000 Isabel Street Burbank CA 91506 818-846-8366 www.jlfisher.com

1x Compound Slider (HS36)



# Hudson Spider 2'- 4' Slider (HS36)





**Conventional** 



**Leveling Feet** 

### **Modes of Operation**



**Low Mode** 



Junior to 3/8" Adaptors

Scan QR Code for Instructional Videos



**U**nderslung



For Safety: Keep rail brake knobs locked during transport