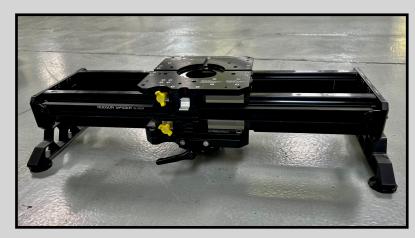

### **Specifications**

•Height: 6"

•Length Range: 29" - 47"

•Width: 9.5"

•Weight: 46.4lbs

•Capacity: 15-100lbs

Mitchel Mount

•Can be Underslung

•Capable of Low Mode

•360 Degrees of Rotation

• Optical Center Movement Ranges:

•18" Belt Brake "On"

•36" Belt Brake "Off"