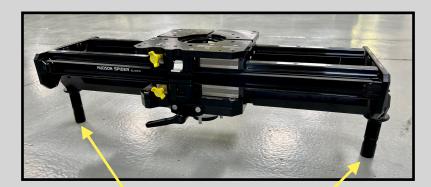

Motion Picture & Television Equipment

2x Leveling Bi Pod

(HSB)

## Hudson Spider 2'- 4' Slider (HS36)







### **Specifications**

•Height: 6"

•Length Range: 29" - 47"

•Width: 9.5"

•Weight: 46.4lbs

•Capacity: 15-100lbs

Mitchel Mount

•Can be Underslung

•Capable of Low Mode

•360 Degrees of Rotation

• Optical Center Movement Ranges:

•18" Belt Brake "On"

•36" Belt Brake "Off"

#### Available for rent from:

J.L. Fisher Inc. 1000 Isabel Street Burbank CA 91506 818-846-8366 www.jlfisher.com

1x Compound Slider (HS36)



# Hudson Spider 2'- 4' Slider (HS36)





**Conventional** 



**Leveling Feet** 

### **Modes of Operation**



**Low Mode** 



Junior to 3/8" Adaptors

Scan QR Code for Instructional Videos



**U**nderslung



For Safety: Keep rail brake knobs locked during transport