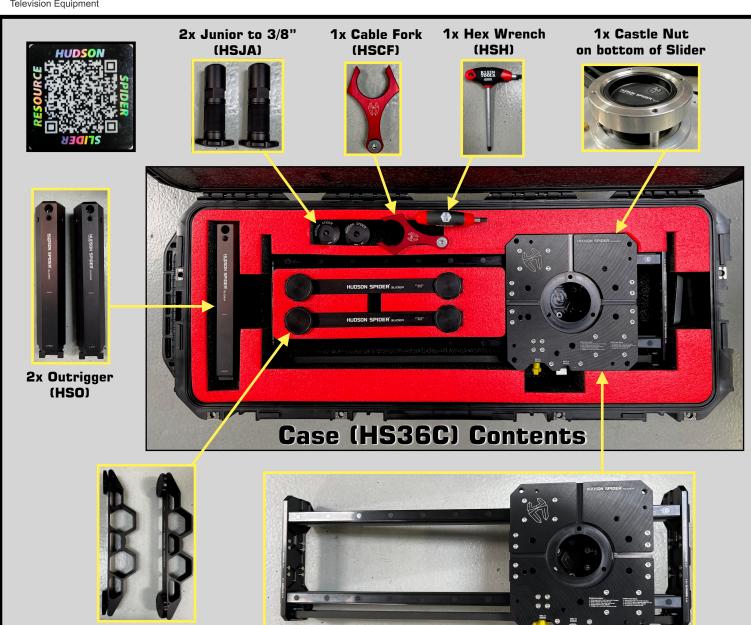

Motion Picture & Television Equipment

2x Leveling Bi Pod

(HSB)

### **Specifications**

•Height: 6"

•Length Range: 29" - 47"

•Width: 9.5"

•Weight: 46.4lbs

•Capacity: 15-100lbs

Mitchel Mount

•Can be Underslung

•Capable of Low Mode

•360 Degrees of Rotation

• Optical Center Movement Ranges:

•18" Belt Brake "On"

•36" Belt Brake "Off"

#### Available for rent from:

J.L. Fisher Inc. 1000 Isabel Street Burbank CA 91506 818-846-8366 www.jlfisher.com

1x Compound Slider (HS36)

### **Modes of Operation**

**Low Mode** 

Junior to 3/8" Adaptors

Scan QR Code for Instructional Videos

**U**nderslung

For Safety: Keep rail brake knobs locked during transport